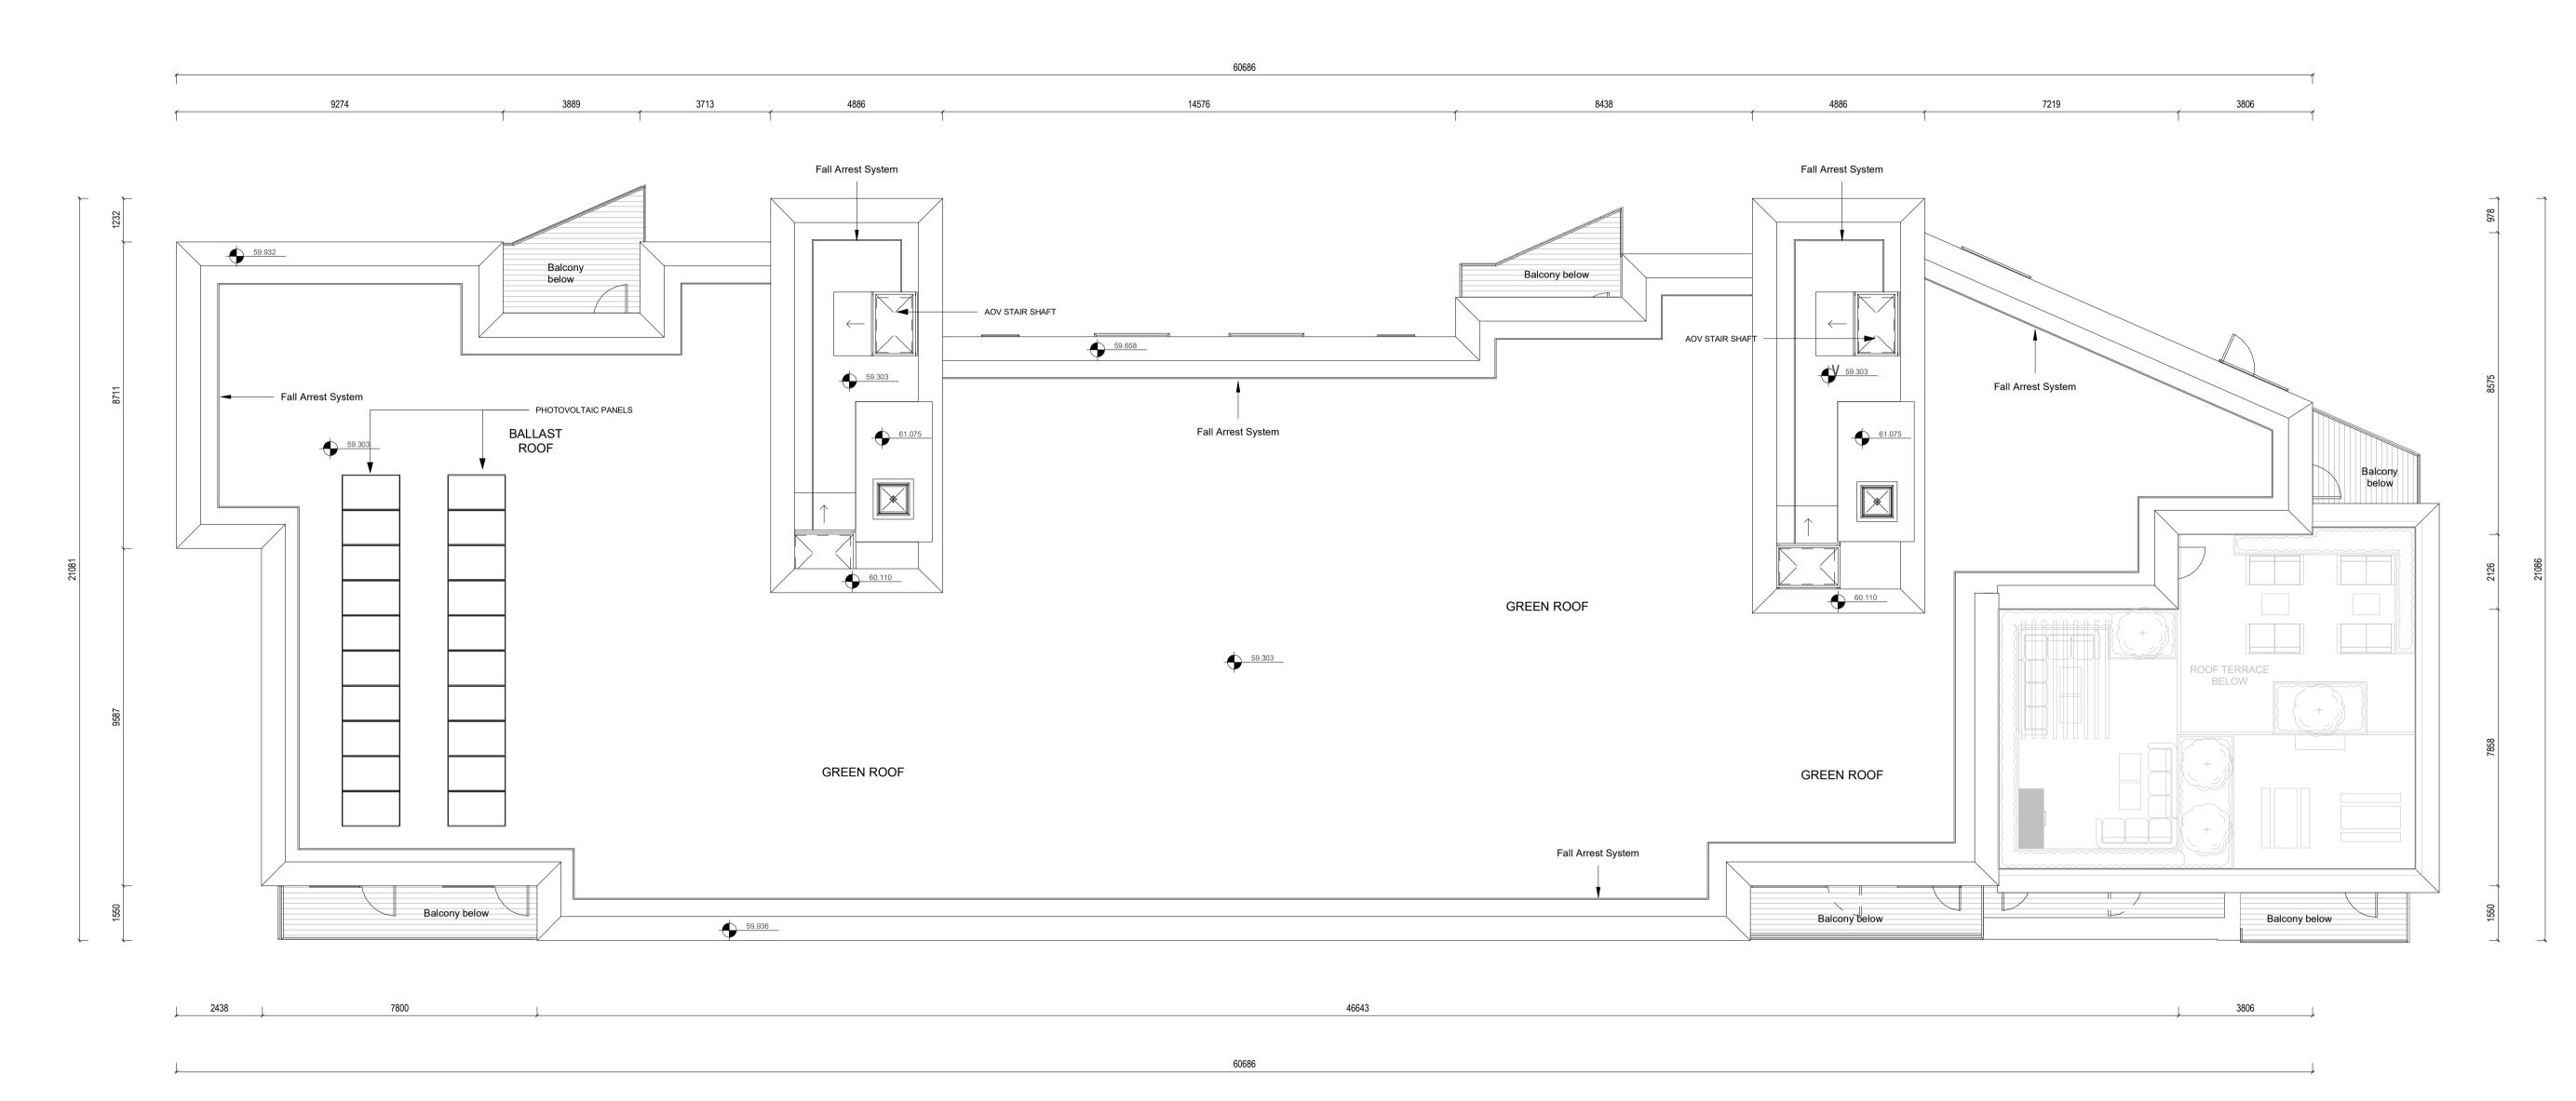

1 GA - Roof Plan 1:100

THE COPYRIGHT OF THIS DRAWING IS VESTED WITH C+W O'BRIEN LTD AND MUST NOT BE COPIED OR REPRODUCED WITHOUT THE CONSENT OF THE COMPANY.

FIGURED DIMENSIONS ONLY TO BE TAKEN FROM THIS DRAWING. DO NOT SCALE.
ALL CONTRACTORS MUST VISIT THE SITE AND BE RESPONSIBLE FOR CHECKING ALL SETTING OUT DIMENSIONS AND NOTIFYING THE ARCHITECT OF ANY DISCREPANCIES PRIOR TO ANY MANUFACTURE OR CONSTRUCTION WORK.

## Room Legend

BR

ES

Entrance Hall / Corridor KLD Kitchen / Living / Dining Room BD1 Bedroom 1 BD2

Bedroom 2 BD3 Bedroom 3 Bathroom BR/ES Bathroom / En Suite En Suite

ST POS Private Open Space

ER Electrical Riser MR Mechanical Riser Mechanical Smoke Vent

## **PLANNING**

Eastwise Construction Swords Limited

Hartfield Place

Swords Road, Whitehall, Dublin 9 D09 C7F8

Drawing Title:

BLOCK F - Roof Plan GA - 472 Units

| Drawn Checked CM    | Paper Size        | Scale<br>1: | 100     | @A1     | Mar. 20 | 22       |
|---------------------|-------------------|-------------|---------|---------|---------|----------|
| Project No.  HARTPL | Drawing No. 06250 |             | Classif | ication |         | Revision |

HARTPL-CWO-BF-RL-DR-A-062506

S2-Suitable For Information

No.1 Sarsfield Quay, Dublin 7, D07 R9FH t: 01 518 0170 e: admin@cwoarchitects.ie Dublin I Cork I Galway I London I UK & Europe + www.cwoarchitects.ie